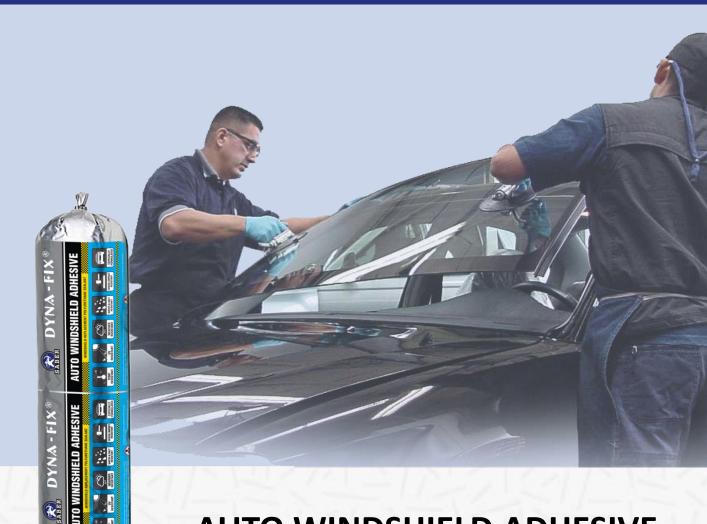

# **AUTO WINDSHIELD ADHESIVE**

**DYNA-FIX® AUTO WINDSHIELD ADHESIVE** is a one component elastomeric sealant especially formulated for assembly of vehicles in the coachbuilding industry. Used primarily to bond windshield and side windows. The sealant offers good adhesion without primer on commonly used substrates such as anodized aluminum, glass, concrete, polyester, wood etc. It forms a highly elastic tear and weather resistant joint.

#### **Instructions**

Apply using a manual or a pneumatic gun. Once applied, smoothen the joint with a putty knife dipped in soapy water.

Once the container is opened, the product should be used within 24 hours; Otherwise, it could harden.