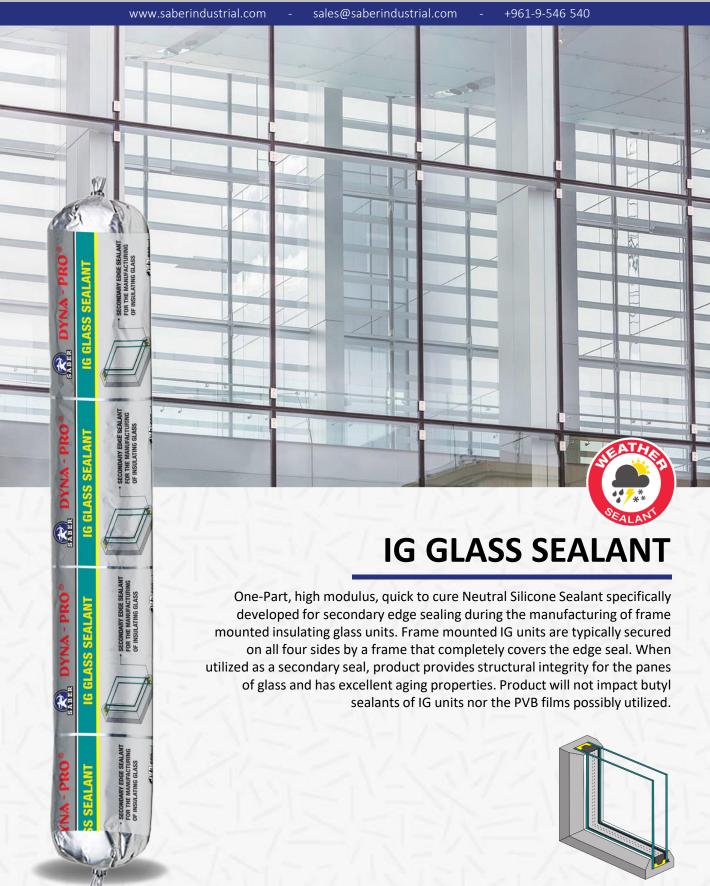

# DYNA-PRO®







www.saberindustrial.com

sales@saberindustrial.com

+961-9-546 540

#### **Features**

- 100% silicone polymer
- Excellent UV and temperature extremes resistance
- Excellent unprimed adhesion to a variety of substrates
- Non-corrosive to metals
- Easy to apply and tool
- Low odor











## **Instructions**

Product can be applied with a standard gun. During application, make certain to avoid gap or bubble formation in the joints. Joints should be tooled immediately after sealant application to ensure substrate contact.

## **Surface Preparation**

Surfaces sealed should be clean and dry, free of dust or grease. In case of renovation work, old sealant as well as old paint must be removed completely.



Designed & Manufactured According to AFAQ ISO 9001:2015 Certified Quality Manag