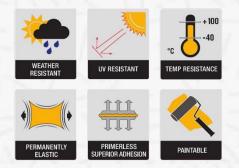

#### **Features**

- · Easy to apply
- Good adhesion
- PHTHALATE free
- Good UV and weather resistance properties
- · Excellent quality and stability
- No sagging
- Good extrusion rate

#### **Technical Data**

| Property                          | Unit                                        | Value       |
|-----------------------------------|---------------------------------------------|-------------|
| Skin over time (23°C /<br>50% RH) | Min                                         | 70          |
| Temperature Resistance            | °C                                          | -40 to +100 |
| Application Temperature           | °C                                          | +5 to +35   |
| Shore A Hardness                  |                                             | 40          |
| Overall Appearance                | 1                                           | Pasty       |
| Elongation at break               | %                                           | >500        |
| Coloring Resistance               | -1:-                                        | Very Good   |
| Water Resistance                  | Not suitable for continuous water immersion |             |